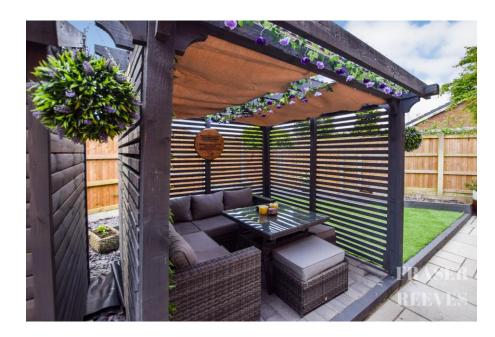

The grounds include a paved driveway to the front, offering parking for several vehicles and a stylish and low-maintenance rear / side garden, with plenty of space for entertaining and side access to the front of the property.