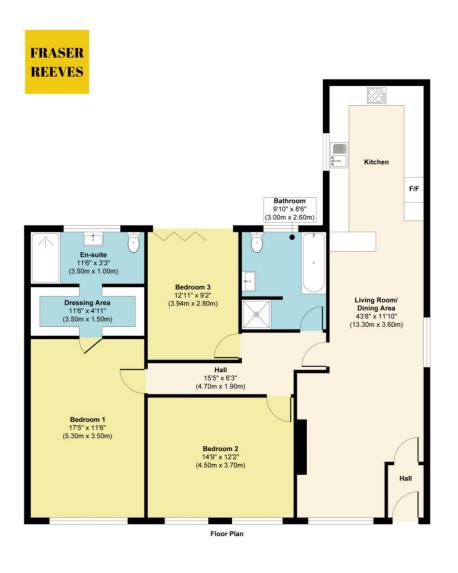

#### Approx. Gross Internal Floor Area 1286 sq. ft / 119.53 sq. m Illustration for identification purposes only, measurements are approximate, not to scale. Produced by Elements Proges

These particulars, whilst believed to be accurate are set out as a general outline only for guidance and do not constitute any part of an offer or contract. Intending purchasers should not rely on them as statements or representation of fact, but must satisfy themselves by inspection or otherwise as to their accuracy. We have not carried out a detailed survey nor tested the services, appliances and specific fittings. Room sizes should not be relied upon for carpets and furnishings. The measurements given are approximate. No person in this firms employment has the authority to make or give any representation or warranty in respect of the property.