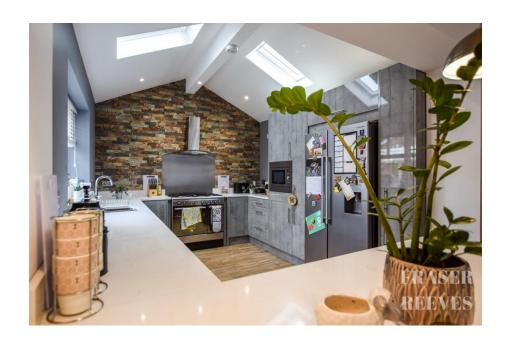

This exquisite property is positioned on a generous corner plot of a peaceful cul-de-sac, and the internal accommodation offers an impressive 1286 sq.ft of space.

The bungalow forms a superbly appointed home which has been beautifully decorated and finished throughout, incorporating an entrance hall, a large, open plan living / dining room, a luxury fitted kitchen with appliances, three bedrooms (one with walk-in dressing room and en-suite) and a family bathroom.